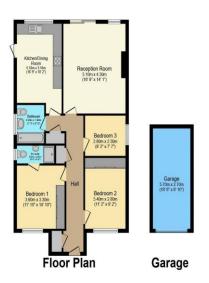

It is offered with no ongoing chain and an early inspection is recommended.

Total floor area 104.9 sq.m. (1,129 sq.ft.) approx

This floor plan is for illustrative purposes only. It is not drawn to scale. Any measurements, floor areas (including any total floor area), openings and orientation are approximate. No details are guaranteed, they cannot be relied upon for any purpose and they do not form part of any agreement. No liability is taken for any error, omission or misstatement. A party must rely upon its own inspection(s). Powered by www.focalagent.com